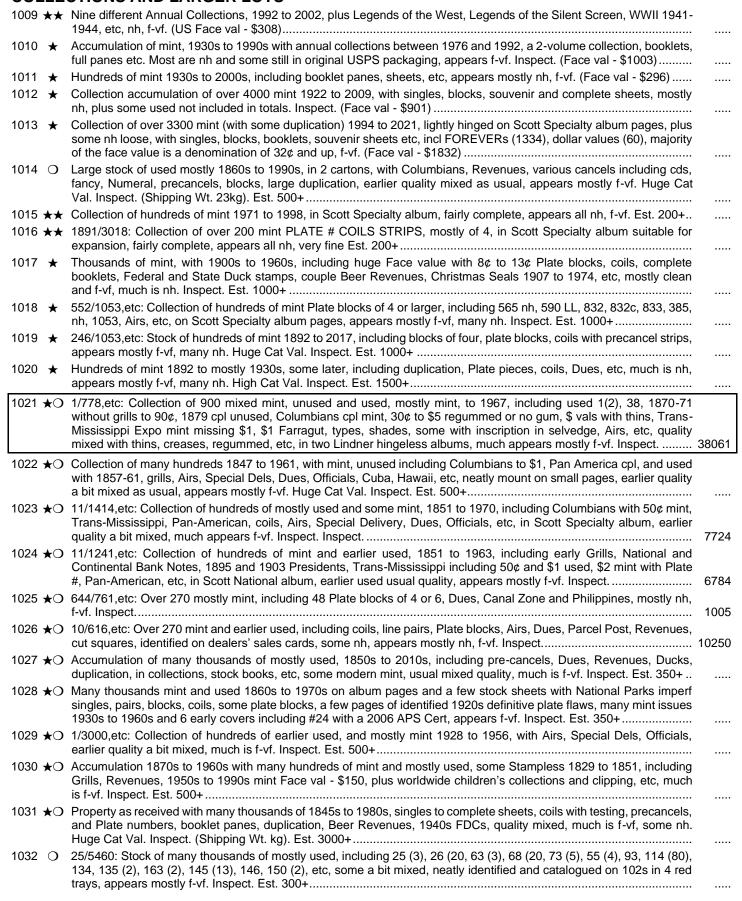

|         |
| 1007 | <b>★</b> O    | Collection of hundreds of mint and used, 1860s to 1930s, with strength in earlier, in Schaubek album, earlier mixed but mostly f-vf. Inspect. Est. 450+                                                                                                                                                               |         |
| 1008 | **            | TURKMENISTAN: 9: 1992 10r imperforate souvenir sheet, 50 copies, nh, very fine                                                                                                                                                                                                                                        | 312     |

## UNITED STATES OF AMERICA

## **COLLECTIONS AND LARGER LOTS**



| 1033 | О                | Many hundreds of mostly used, 1850s to including cancels, shades, papers, Dues, precancels, mail tags, Revenues, etc, duplication, some Hawaii. Inspect. Est. 300+                                                                                                                                                                                                                                                                                                                                                                                                                                                                                                                                                                       |       |
|------|------------------|--------------------