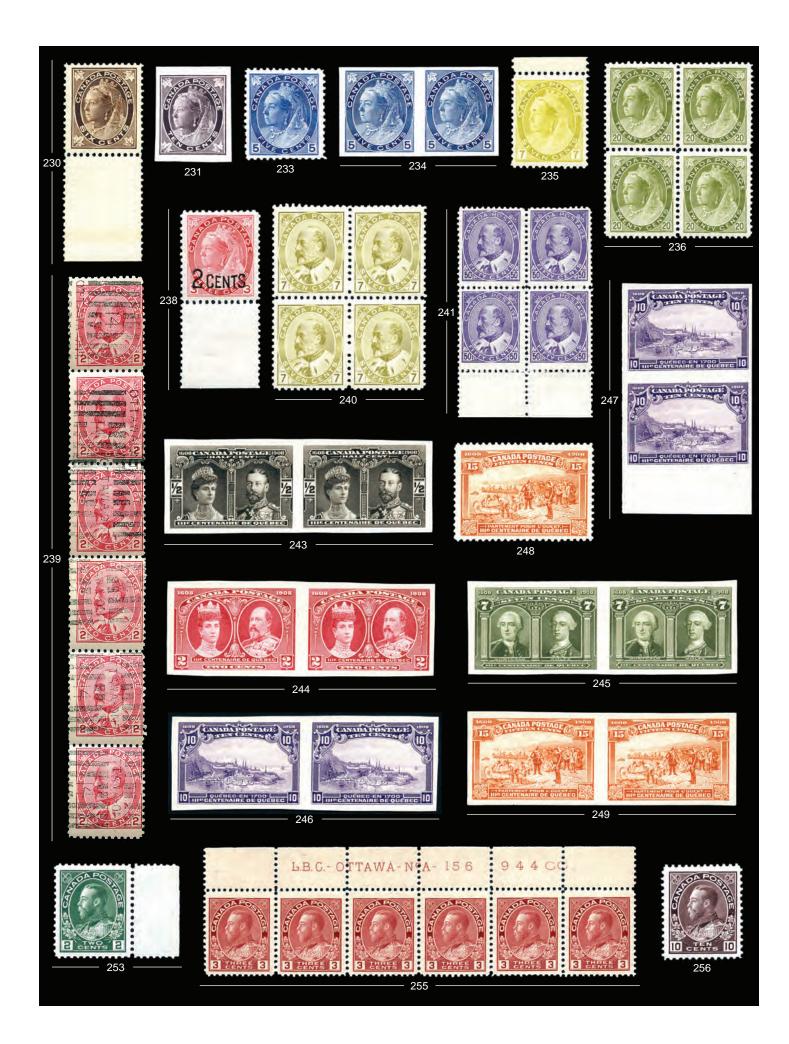

#### CANADA

| COLLECTIONS, LARGER LOTS, LITERATURE  |                                                                                                                                               |
|---------------------------------------|-----------------------------------------------------------------------------------------------------------------------------------------------|
| POSTAL HISTORY                        | . 115-154                                                                                                                                     |
| PENCE                                 | . 155-170                                                                                                                                     |
| FIRST CENTS                           |                                                                                                                                               |
| LARGE QUEENS                          |                                                                                                                                               |
| SMALL QUEENS                          |                                                                                                                                               |
| LEAFS AND NUMERALS                    |                                                                                                                                               |
| MAPS AND PROVISIONAL                  |                                                                                                                                               |
| EDWARDS                               |                                                                                                                                               |
| QUEBECS                               |                                                                                                                                               |
| GEORGE V AND GEORGE VI                | 250-357                                                                                                                                       |
| BACK OF BOOK AND REVENUES             | . 358-414                                                                                                                                     |
| PROVINCES COLLECTIONS AND LARGER LOTS | . 415-416                                                                                                                                     |
| BRITISH COLUMBIA AND VANCOUVER IS     | . 417-419                                                                                                                                     |
| NEW BRUNSWICK                         |                                                                                                                                               |
| NOVA SCOTIA                           | . 424-428                                                                                                                                     |
| PRINCE EDWARD ISLAND                  |                                                                                                                                               |
| NEWFOUNDLAND                          | . 431-450                                                                                                                                     |
| GREAT BRITAIN AND CHANNEL ISLANDS     | . 451-493                                                                                                                                     |
| BRITISH COMMONWEALTH                  |                                                                                                                                               |
| COLLECTIONS AND LARGER LOTS           | . 494-544                                                                                                                                     |
| AITUTAKI                              |                                                                                                                                               |
| ANGUILLA                              | 546                                                                                                                                           |
| ANTIGUA                               |                                                                                                                                               |
| ASCENSION                             |                                                                                                                                               |
| AUSTRALIA AND STATES                  |                                                                                                                                               |
| BAHAMAS                               |                                                                                                                                               |
| BAHRAIN                               | . 566-567                                                                                                                                     |
| BARBADOS                              |                                                                                                                                               |
| BASUTOLAND                            |                                                                                                                                               |
| BECHUANALAND PROTECTORATE             |                                                                                                                                               |
| BELIZE                                |                                                                                                                                               |
| BERMUDA                               |                                                                                                                                               |
| BOTSWANABRITISH ANTARCTIC TERRITORY   | 5/5                                                                                                                                           |
| BRITISH CENTRAL AFRICA                |                                                                                                                                               |
| BRITISH EAST AFRICA                   | 571<br>570                                                                                                                                    |
| BRITISH INDIAN OCEAN TERRITORY        | 570                                                                                                                                           |
| BRUNEI                                | 580-581                                                                                                                                       |
| BURMA                                 | 582                                                                                                                                           |
| CAYMAN ISLAND                         | .583-584                                                                                                                                      |
| CEYLON                                |                                                                                                                                               |
| COOK ISLANDS                          |                                                                                                                                               |
| CYPRUS                                | . 592-594                                                                                                                                     |
| EAST AFRICA AND UGANDA PROTECTORATES  | 595                                                                                                                                           |
| FALKLAND ISLANDS                      |                                                                                                                                               |
| FIJI                                  |                                                                                                                                               |
| GAMBIA                                |                                                                                                                                               |
| GHANA                                 | 609                                                                                                                                           |
| GIBRALTAR                             |                                                                                                                                               |
| GOLD COAST                            |                                                                                                                                               |
| GRENADA AND GRENADINES                |                                                                                                                                               |
| GUYANA                                |                                                                                                                                               |
| HONG KONG                             |                                                                                                                                               |
| INDIA AND STATES                      |                                                                                                                                               |
| KENYA                                 |                                                                                                                                               |
| LAGOS                                 |                                                                                                                                               |
| LESOTHO                               | 630-640                                                                                                                                       |
| MALAWI                                |                                                                                                                                               |
|                                       | 641                                                                                                                                           |
| MALAYA. MALAYSIAN AND STATES          | 641<br>642                                                                                                                                    |
| MALAYA, MALAYSIAN AND STATES          | 641<br>642<br>. 643-647                                                                                                                       |
| MALAYA, MALAYSIAN AND STATES          | 641<br>642<br>. 643-647<br>. 648-649                                                                                                          |
| MALAYA, MALAYSIAN AND STATES          | 641<br>642<br>. 643-647<br>. 648-649<br>. 650-651<br>652                                                                                      |
| MALAYA, MALAYSIAN AND STATES          | 641<br>642<br>. 643-647<br>. 648-649<br>. 650-651<br>652<br>. 653-655                                                                         |
| MALAYA, MALAYSIAN AND STATES          | 641<br>642<br>. 643-647<br>. 648-649<br>. 650-651<br>652<br>. 653-655<br>656                                                                  |
| MALAYA, MALAYSIAN AND STATES          | 641<br>642<br>. 643-647<br>. 648-649<br>. 650-651<br>652<br>. 653-655<br>656                                                                  |
| MALAYA, MALAYSIAN AND STATES          | 641<br>642<br>. 643-647<br>. 648-649<br>. 650-651<br>652<br>. 653-655<br>656<br>657                                                           |
| MALAYA, MALAYSIAN AND STATES          | 641<br>642<br>. 643-647<br>. 648-649<br>. 650-651<br>652<br>. 653-655<br>656<br>658<br>. 659-660                                              |
| MALAYA, MALAYSIAN AND STATES          | 641<br>642<br>. 643-647<br>. 648-649<br>. 650-651<br>652<br>. 653-655<br>656<br>658<br>. 659-660<br>. 661-662                                 |
| MALAYA, MALAYSIAN AND STATES          | 641<br>642<br>.643-647<br>.648-649<br>.650-651<br>652<br>.653-655<br>656<br>657<br>658<br>659-660<br>.661-662<br>.663-664                     |
| MALAYA, MALAYSIAN AND STATES          | 641<br>642<br>. 643-647<br>. 648-649<br>. 650-651<br>652<br>653-655<br>656<br>659<br>                                                         |
| MALAYA, MALAYSIAN AND STATES          | 641<br>642<br>. 643-647<br>. 648-649<br>. 650-651<br>652<br>. 653-655<br>656<br>657<br>                                                       |
| MALAYA, MALAYSIAN AND STATES          | 641<br>642<br>. 643-647<br>. 648-649<br>. 650-651<br>652<br>. 653-655<br>656<br>. 659-660<br>. 661-662<br>. 663-664<br>. 665-668<br>. 669-671 |
| MALAYA, MALAYSIAN AND STATES          | 641<br>642<br>.643-647<br>.648-649<br>.650-651<br>652<br>.653-655<br>657<br>658<br>.659-660<br>.661-662<br>.663-664<br>.665-668<br>.669-671   |