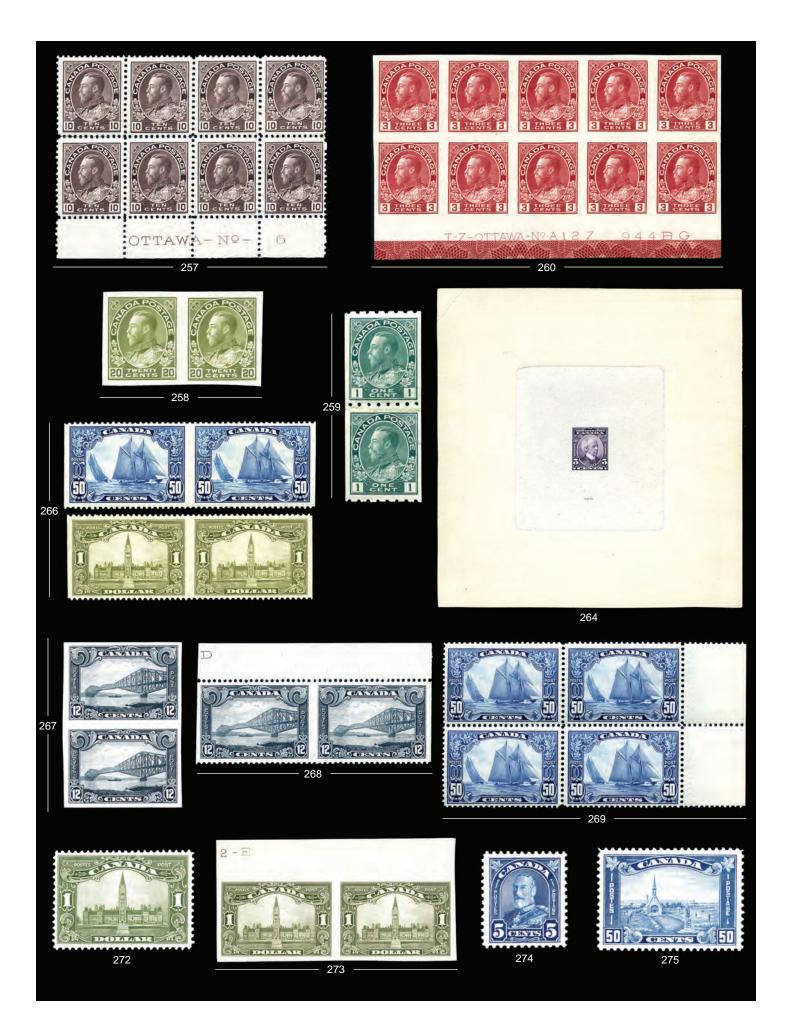

#### CANADA

| COLLECTIONS, LARGER LOTS, LITERATURE  |                                                                                                                                               |
|---------------------------------------|-----------------------------------------------------------------------------------------------------------------------------------------------|
| POSTAL HISTORY                        | . 115-154                                                                                                                                     |
| PENCE                                 | . 155-170                                                                                                                                     |
| FIRST CENTS                           |                                                                                                                                               |
| LARGE QUEENS                          |                                                                                                                                               |
| SMALL QUEENS                          |                                                                                                                                               |
| LEAFS AND NUMERALS                    |                                                                                                                                               |
| MAPS AND PROVISIONAL                  |                                                                                                                                               |
| EDWARDS                               |                                                                                                                                               |
| QUEBECS                               |                                                                                                                                               |
| GEORGE V AND GEORGE VI                | 250-357                                                                                                                                       |
| BACK OF BOOK AND REVENUES             | . 358-414                                                                                                                                     |
| PROVINCES COLLECTIONS AND LARGER LOTS | . 415-416                                                                                                                                     |
| BRITISH COLUMBIA AND VANCOUVER IS     | . 417-419                                                                                                                                     |
| NEW BRUNSWICK                         |                                                                                                                                               |
| NOVA SCOTIA                           | . 424-428                                                                                                                                     |
| PRINCE EDWARD ISLAND                  |                                                                                                                                               |
| NEWFOUNDLAND                          | . 431-450                                                                                                                                     |
| GREAT BRITAIN AND CHANNEL ISLANDS     | . 451-493                                                                                                                                     |
| BRITISH COMMONWEALTH                  |                                                                                                                                               |
| COLLECTIONS AND LARGER LOTS           | . 494-544                                                                                                                                     |
| AITUTAKI                              |                                                                                                                                               |
| ANGUILLA                              | 546                                                                                                                                           |
| ANTIGUA                               |                                                                                                                                               |
| ASCENSION                             |                                                                                                                                               |
| AUSTRALIA AND STATES                  |                                                                                                                                               |
| BAHAMAS                               |                                                                                                                                               |
| BAHRAIN                               | . 566-567                                                                                                                                     |
| BARBADOS                              |                                                                                                                                               |
| BASUTOLAND                            |                                                                                                                                               |
| BECHUANALAND PROTECTORATE             |                                                                                                                                               |
| BELIZE                                |                                                                                                                                               |
| BERMUDA                               |                                                                                                                                               |
| BOTSWANABRITISH ANTARCTIC TERRITORY   | 5/5                                                                                                                                           |
| BRITISH CENTRAL AFRICA                |                                                                                                                                               |
| BRITISH EAST AFRICA                   | 571<br>570                                                                                                                                    |
| BRITISH INDIAN OCEAN TERRITORY        | 570                                                                                                                                           |
| BRUNEI                                | 580-581                                                                                                                                       |
| BURMA                                 | 582                                                                                                                                           |
| CAYMAN ISLAND                         | .583-584                                                                                                                                      |
| CEYLON                                |                                                                                                                                               |
| COOK ISLANDS                          |                                                                                                                                               |
| CYPRUS                                | . 592-594                                                                                                                                     |
| EAST AFRICA AND UGANDA PROTECTORATES  | 595                                                                                                                                           |
| FALKLAND ISLANDS                      |                                                                                                                                               |
| FIJI                                  |                                                                                                                                               |
| GAMBIA                                |                                                                                                                                               |
| GHANA                                 | 609                                                                                                                                           |
| GIBRALTAR                             |                                                                                                                                               |
| GOLD COAST                            |                                                                                                                                               |
| GRENADA AND GRENADINES                |                                                                                                                                               |
| GUYANA                                |                                                                                                                                               |
| HONG KONG                             |                                                                                                                                               |
| INDIA AND STATES                      |                                                                                                                                               |
| KENYA                                 |                                                                                                                                               |
| LAGOS                                 |                                                                                                                                               |
| LESOTHO                               | 630-640                                                                                                                                       |
| MALAWI                                |                                                                                                                                               |
|                                       | 641                                                                                                                                           |
| MALAYA. MALAYSIAN AND STATES          | 641<br>642                                                                                                                                    |
| MALAYA, MALAYSIAN AND STATES          | 641<br>642<br>. 643-647                                                                                                                       |
| MALAYA, MALAYSIAN AND STATES          | 641<br>642<br>. 643-647<br>. 648-649                                                                                                          |
| MALAYA, MALAYSIAN AND STATES          | 641<br>642<br>. 643-647<br>. 648-649<br>. 650-651<br>652                                                                                      |
| MALAYA, MALAYSIAN AND STATES          | 641<br>642<br>. 643-647<br>. 648-649<br>. 650-651<br>652<br>. 653-655                                                                         |
| MALAYA, MALAYSIAN AND STATES          | 641<br>642<br>. 643-647<br>. 648-649<br>. 650-651<br>652<br>. 653-655<br>656                                                                  |
| MALAYA, MALAYSIAN AND STATES          | 641<br>642<br>. 643-647<br>. 648-649<br>. 650-651<br>652<br>. 653-655<br>656                                                                  |
| MALAYA, MALAYSIAN AND STATES          | 641<br>642<br>. 643-647<br>. 648-649<br>. 650-651<br>652<br>. 653-655<br>656<br>657                                                           |
| MALAYA, MALAYSIAN AND STATES          | 641<br>642<br>. 643-647<br>. 648-649<br>. 650-651<br>652<br>. 653-655<br>656<br>658<br>. 659-660                                              |
| MALAYA, MALAYSIAN AND STATES          | 641<br>642<br>. 643-647<br>. 648-649<br>. 650-651<br>652<br>. 653-655<br>656<br>658<br>. 659-660<br>. 661-662                                 |
| MALAYA, MALAYSIAN AND STATES          | 641<br>642<br>.643-647<br>.648-649<br>.650-651<br>652<br>.653-655<br>656<br>657<br>658<br>659-660<br>.661-662<br>.663-664                     |
| MALAYA, MALAYSIAN AND STATES          | 641<br>642<br>. 643-647<br>. 648-649<br>. 650-651<br>652<br>653-655<br>656<br>659<br>                                                         |
| MALAYA, MALAYSIAN AND STATES          | 641<br>642<br>. 643-647<br>. 648-649<br>. 650-651<br>652<br>. 653-655<br>656<br>657<br>                                                       |
| MALAYA, MALAYSIAN AND STATES          | 641<br>642<br>. 643-647<br>. 648-649<br>. 650-651<br>652<br>. 653-655<br>656<br>. 659-660<br>. 661-662<br>. 663-664<br>. 665-668<br>. 669-671 |
| MALAYA, MALAYSIAN AND STATES          | 641<br>642<br>.643-647<br>.648-649<br>.650-651<br>652<br>.653-655<br>657<br>658<br>.659-660<br>.661-662<br>.663-664<br>.665-668<br>.669-671   |