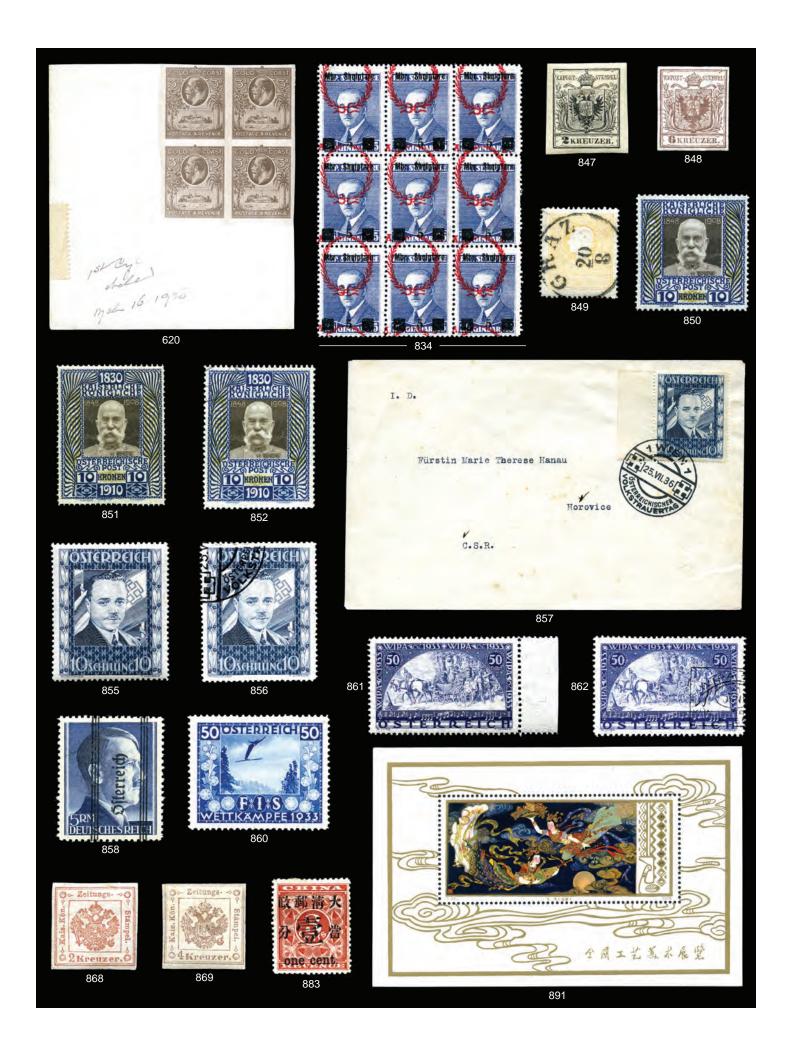

#### CANADA

| COLLECTIONS, LARGER LOTS, LITERATURE  |                                                                                                                                               |
|---------------------------------------|-----------------------------------------------------------------------------------------------------------------------------------------------|
| POSTAL HISTORY                        | . 115-154                                                                                                                                     |
| PENCE                                 | . 155-170                                                                                                                                     |
| FIRST CENTS                           |                                                                                                                                               |
| LARGE QUEENS                          |                                                                                                                                               |
| SMALL QUEENS                          |                                                                                                                                               |
| LEAFS AND NUMERALS                    |                                                                                                                                               |
| MAPS AND PROVISIONAL                  |                                                                                                                                               |
| EDWARDS                               |                                                                                                                                               |
| QUEBECS                               |                                                                                                                                               |
| GEORGE V AND GEORGE VI                | 250-357                                                                                                                                       |
| BACK OF BOOK AND REVENUES             | . 358-414                                                                                                                                     |
| PROVINCES COLLECTIONS AND LARGER LOTS | . 415-416                                                                                                                                     |
| BRITISH COLUMBIA AND VANCOUVER IS     | . 417-419                                                                                                                                     |
| NEW BRUNSWICK                         |                                                                                                                                               |
| NOVA SCOTIA                           | . 424-428                                                                                                                                     |
| PRINCE EDWARD ISLAND                  |                                                                                                                                               |
| NEWFOUNDLAND                          | . 431-450                                                                                                                                     |
| GREAT BRITAIN AND CHANNEL ISLANDS     | . 451-493                                                                                                                                     |
| BRITISH COMMONWEALTH                  |                                                                                                                                               |
| COLLECTIONS AND LARGER LOTS           | . 494-544                                                                                                                                     |
| AITUTAKI                              |                                                                                                                                               |
| ANGUILLA                              | 546                                                                                                                                           |
| ANTIGUA                               |                                                                                                                                               |
| ASCENSION                             |                                                                                                                                               |
| AUSTRALIA AND STATES                  |                                                                                                                                               |
| BAHAMAS                               |                                                                                                                                               |
| BAHRAIN                               | . 566-567                                                                                                                                     |
| BARBADOS                              |                                                                                                                                               |
| BASUTOLAND                            |                                                                                                                                               |
| BECHUANALAND PROTECTORATE             |                                                                                                                                               |
| BELIZE                                |                                                                                                                                               |
| BERMUDA                               |                                                                                                                                               |
| BOTSWANABRITISH ANTARCTIC TERRITORY   | 5/5                                                                                                                                           |
| BRITISH CENTRAL AFRICA                |                                                                                                                                               |
| BRITISH EAST AFRICA                   | 571<br>570                                                                                                                                    |
| BRITISH INDIAN OCEAN TERRITORY        | 570                                                                                                                                           |
| BRUNEI                                | 580-581                                                                                                                                       |
| BURMA                                 | 582                                                                                                                                           |
| CAYMAN ISLAND                         | .583-584                                                                                                                                      |
| CEYLON                                |                                                                                                                                               |
| COOK ISLANDS                          |                                                                                                                                               |
| CYPRUS                                | . 592-594                                                                                                                                     |
| EAST AFRICA AND UGANDA PROTECTORATES  | 595                                                                                                                                           |
| FALKLAND ISLANDS                      |                                                                                                                                               |
| FIJI                                  |                                                                                                                                               |
| GAMBIA                                |                                                                                                                                               |
| GHANA                                 | 609                                                                                                                                           |
| GIBRALTAR                             |                                                                                                                                               |
| GOLD COAST                            |                                                                                                                                               |
| GRENADA AND GRENADINES                |                                                                                                                                               |
| GUYANA                                |                                                                                                                                               |
| HONG KONG                             |                                                                                                                                               |
| INDIA AND STATES                      |                                                                                                                                               |
| KENYA                                 |                                                                                                                                               |
| LAGOS                                 |                                                                                                                                               |
| LESOTHO                               | 630-640                                                                                                                                       |
| MALAWI                                |                                                                                                                                               |
|                                       | 641                                                                                                                                           |
| MALAYA. MALAYSIAN AND STATES          | 641<br>642                                                                                                                                    |
| MALAYA, MALAYSIAN AND STATES          | 641<br>642<br>. 643-647                                                                                                                       |
| MALAYA, MALAYSIAN AND STATES          | 641<br>642<br>. 643-647<br>. 648-649                                                                                                          |
| MALAYA, MALAYSIAN AND STATES          | 641<br>642<br>. 643-647<br>. 648-649<br>. 650-651<br>652                                                                                      |
| MALAYA, MALAYSIAN AND STATES          | 641<br>642<br>. 643-647<br>. 648-649<br>. 650-651<br>652<br>. 653-655                                                                         |
| MALAYA, MALAYSIAN AND STATES          | 641<br>642<br>. 643-647<br>. 648-649<br>. 650-651<br>652<br>. 653-655<br>656                                                                  |
| MALAYA, MALAYSIAN AND STATES          | 641<br>642<br>. 643-647<br>. 648-649<br>. 650-651<br>652<br>. 653-655<br>656                                                                  |
| MALAYA, MALAYSIAN AND STATES          | 641<br>642<br>. 643-647<br>. 648-649<br>. 650-651<br>652<br>. 653-655<br>656<br>657                                                           |
| MALAYA, MALAYSIAN AND STATES          | 641<br>642<br>. 643-647<br>. 648-649<br>. 650-651<br>652<br>. 653-655<br>656<br>658<br>. 659-660                                              |
| MALAYA, MALAYSIAN AND STATES          | 641<br>642<br>. 643-647<br>. 648-649<br>. 650-651<br>652<br>. 653-655<br>656<br>658<br>. 659-660<br>. 661-662                                 |
| MALAYA, MALAYSIAN AND STATES          | 641<br>642<br>.643-647<br>.648-649<br>.650-651<br>652<br>.653-655<br>656<br>657<br>658<br>659-660<br>.661-662<br>.663-664                     |
| MALAYA, MALAYSIAN AND STATES          | 641<br>642<br>. 643-647<br>. 648-649<br>. 650-651<br>652<br>653-655<br>656<br>659<br>                                                         |
| MALAYA, MALAYSIAN AND STATES          | 641<br>642<br>. 643-647<br>. 648-649<br>. 650-651<br>652<br>. 653-655<br>656<br>657<br>                                                       |
| MALAYA, MALAYSIAN AND STATES          | 641<br>642<br>. 643-647<br>. 648-649<br>. 650-651<br>652<br>. 653-655<br>656<br>. 659-660<br>. 661-662<br>. 663-664<br>. 665-668<br>. 669-671 |
| MALAYA, MALAYSIAN AND STATES          | 641<br>642<br>.643-647<br>.648-649<br>.650-651<br>652<br>.653-655<br>657<br>658<br>.659-660<br>.661-662<br>.663-664<br>.665-668<br>.669-671   |