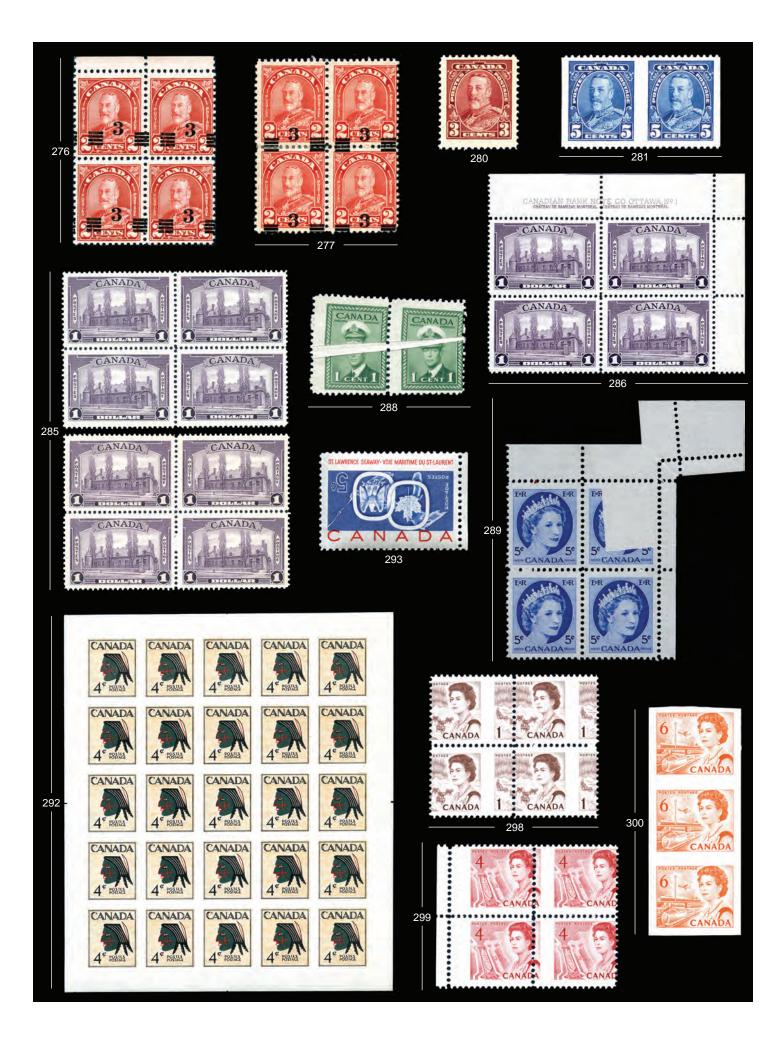

#### CANADA

| COLLECTIONS, LARGER LOTS, LITERATURE  |                                                                                                                                               |
|---------------------------------------|-----------------------------------------------------------------------------------------------------------------------------------------------|
| POSTAL HISTORY                        | . 115-154                                                                                                                                     |
| PENCE                                 | . 155-170                                                                                                                                     |
| FIRST CENTS                           |                                                                                                                                               |
| LARGE QUEENS                          |                                                                                                                                               |
| SMALL QUEENS                          |                                                                                                                                               |
| LEAFS AND NUMERALS                    |                                                                                                                                               |
| MAPS AND PROVISIONAL                  |                                                                                                                                               |
| EDWARDS                               |                                                                                                                                               |
| QUEBECS                               |                                                                                                                                               |
| GEORGE V AND GEORGE VI                | 250-357                                                                                                                                       |
| BACK OF BOOK AND REVENUES             | . 358-414                                                                                                                                     |
| PROVINCES COLLECTIONS AND LARGER LOTS | . 415-416                                                                                                                                     |
| BRITISH COLUMBIA AND VANCOUVER IS     | . 417-419                                                                                                                                     |
| NEW BRUNSWICK                         |                                                                                                                                               |
| NOVA SCOTIA                           | . 424-428                                                                                                                                     |
| PRINCE EDWARD ISLAND                  |                                                                                                                                               |
| NEWFOUNDLAND                          | . 431-450                                                                                                                                     |
| GREAT BRITAIN AND CHANNEL ISLANDS     | . 451-493                                                                                                                                     |
| BRITISH COMMONWEALTH                  |                                                                                                                                               |
| COLLECTIONS AND LARGER LOTS           | . 494-544                                                                                                                                     |
| AITUTAKI                              |                                                                                                                                               |
| ANGUILLA                              | 546                                                                                                                                           |
| ANTIGUA                               |                                                                                                                                               |
| ASCENSION                             |                                                                                                                                               |
| AUSTRALIA AND STATES                  |                                                                                                                                               |
| BAHAMAS                               |                                                                                                                                               |
| BAHRAIN                               | . 566-567                                                                                                                                     |
| BARBADOS                              |                                                                                                                                               |
| BASUTOLAND                            |                                                                                                                                               |
| BECHUANALAND PROTECTORATE             |                                                                                                                                               |
| BELIZE                                |                                                                                                                                               |
| BERMUDA                               |                                                                                                                                               |
| BOTSWANABRITISH ANTARCTIC TERRITORY   | 5/5                                                                                                                                           |
| BRITISH CENTRAL AFRICA                |                                                                                                                                               |
| BRITISH EAST AFRICA                   | 571<br>570                                                                                                                                    |
| BRITISH INDIAN OCEAN TERRITORY        | 570                                                                                                                                           |
| BRUNEI                                | 580-581                                                                                                                                       |
| BURMA                                 | 582                                                                                                                                           |
| CAYMAN ISLAND                         | .583-584                                                                                                                                      |
| CEYLON                                |                                                                                                                                               |
| COOK ISLANDS                          |                                                                                                                                               |
| CYPRUS                                | . 592-594                                                                                                                                     |
| EAST AFRICA AND UGANDA PROTECTORATES  | 595                                                                                                                                           |
| FALKLAND ISLANDS                      |                                                                                                                                               |
| FIJI                                  |                                                                                                                                               |
| GAMBIA                                |                                                                                                                                               |
| GHANA                                 | 609                                                                                                                                           |
| GIBRALTAR                             |                                                                                                                                               |
| GOLD COAST                            |                                                                                                                                               |
| GRENADA AND GRENADINES                |                                                                                                                                               |
| GUYANA                                |                                                                                                                                               |
| HONG KONG                             |                                                                                                                                               |
| INDIA AND STATES                      |                                                                                                                                               |
| KENYA                                 |                                                                                                                                               |
| LAGOS                                 |                                                                                                                                               |
| LESOTHO                               | 630-640                                                                                                                                       |
| MALAWI                                |                                                                                                                                               |
|                                       | 641                                                                                                                                           |
| MALAYA. MALAYSIAN AND STATES          | 641<br>642                                                                                                                                    |
| MALAYA, MALAYSIAN AND STATES          | 641<br>642<br>. 643-647                                                                                                                       |
| MALAYA, MALAYSIAN AND STATES          | 641<br>642<br>. 643-647<br>. 648-649                                                                                                          |
| MALAYA, MALAYSIAN AND STATES          | 641<br>642<br>. 643-647<br>. 648-649<br>. 650-651<br>652                                                                                      |
| MALAYA, MALAYSIAN AND STATES          | 641<br>642<br>. 643-647<br>. 648-649<br>. 650-651<br>652<br>. 653-655                                                                         |
| MALAYA, MALAYSIAN AND STATES          | 641<br>642<br>. 643-647<br>. 648-649<br>. 650-651<br>652<br>. 653-655<br>656                                                                  |
| MALAYA, MALAYSIAN AND STATES          | 641<br>642<br>. 643-647<br>. 648-649<br>. 650-651<br>652<br>. 653-655<br>656                                                                  |
| MALAYA, MALAYSIAN AND STATES          | 641<br>642<br>. 643-647<br>. 648-649<br>. 650-651<br>652<br>. 653-655<br>656<br>657                                                           |
| MALAYA, MALAYSIAN AND STATES          | 641<br>642<br>. 643-647<br>. 648-649<br>. 650-651<br>652<br>. 653-655<br>656<br>658<br>. 659-660                                              |
| MALAYA, MALAYSIAN AND STATES          | 641<br>642<br>. 643-647<br>. 648-649<br>. 650-651<br>652<br>. 653-655<br>656<br>658<br>. 659-660<br>. 661-662                                 |
| MALAYA, MALAYSIAN AND STATES          | 641<br>642<br>.643-647<br>.648-649<br>.650-651<br>652<br>.653-655<br>656<br>657<br>658<br>659-660<br>.661-662<br>.663-664                     |
| MALAYA, MALAYSIAN AND STATES          | 641<br>642<br>. 643-647<br>. 648-649<br>. 650-651<br>652<br>653-655<br>656<br>659<br>                                                         |
| MALAYA, MALAYSIAN AND STATES          | 641<br>642<br>. 643-647<br>. 648-649<br>. 650-651<br>652<br>. 653-655<br>656<br>657<br>                                                       |
| MALAYA, MALAYSIAN AND STATES          | 641<br>642<br>. 643-647<br>. 648-649<br>. 650-651<br>652<br>. 653-655<br>656<br>. 659-660<br>. 661-662<br>. 663-664<br>. 665-668<br>. 669-671 |
| MALAYA, MALAYSIAN AND STATES          | 641<br>642<br>.643-647<br>.648-649<br>.650-651<br>652<br>.653-655<br>657<br>658<br>.659-660<br>.661-662<br>.663-664<br>.665-668<br>.669-671   |