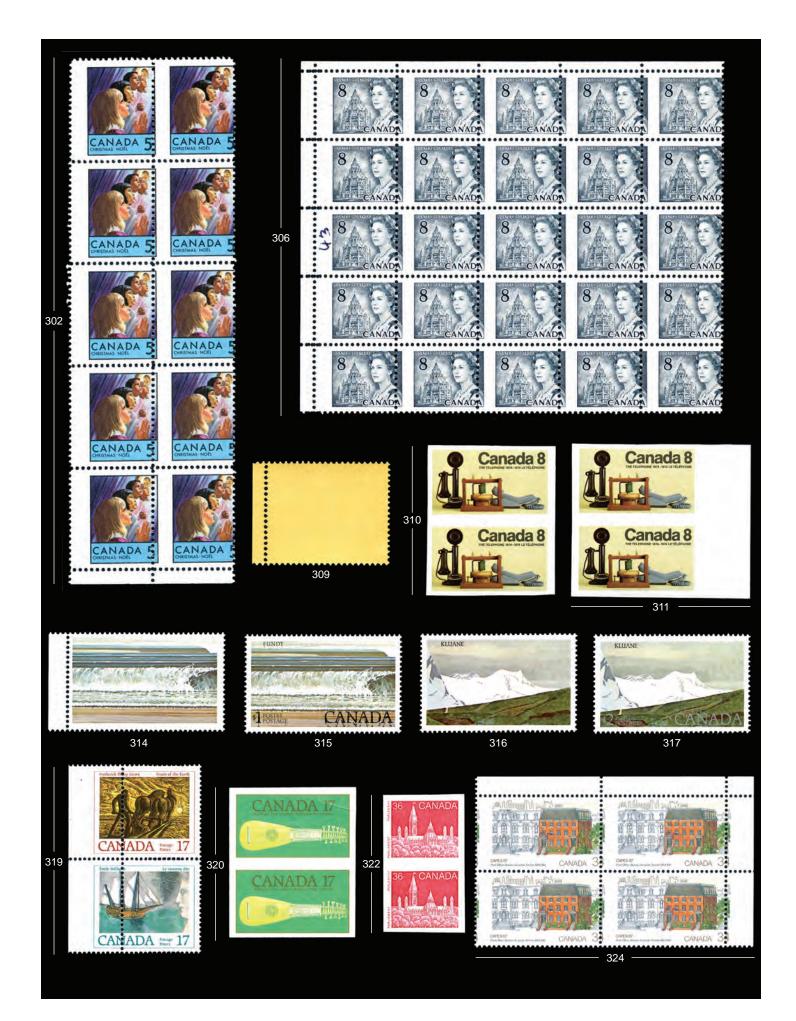

#### CANADA

| COLLECTIONS, LARGER LOTS, LITERATURE  |                                                                                                                                               |
|---------------------------------------|-----------------------------------------------------------------------------------------------------------------------------------------------|
| POSTAL HISTORY                        | . 115-154                                                                                                                                     |
| PENCE                                 | . 155-170                                                                                                                                     |
| FIRST CENTS                           |                                                                                                                                               |
| LARGE QUEENS                          |                                                                                                                                               |
| SMALL QUEENS                          |                                                                                                                                               |
| LEAFS AND NUMERALS                    |                                                                                                                                               |
| MAPS AND PROVISIONAL                  |                                                                                                                                               |
| EDWARDS                               |                                                                                                                                               |
| QUEBECS                               |                                                                                                                                               |
| GEORGE V AND GEORGE VI                | 250-357                                                                                                                                       |
| BACK OF BOOK AND REVENUES             | . 358-414                                                                                                                                     |
| PROVINCES COLLECTIONS AND LARGER LOTS | . 415-416                                                                                                                                     |
| BRITISH COLUMBIA AND VANCOUVER IS     | . 417-419                                                                                                                                     |
| NEW BRUNSWICK                         |                                                                                                                                               |
| NOVA SCOTIA                           | . 424-428                                                                                                                                     |
| PRINCE EDWARD ISLAND                  |                                                                                                                                               |
| NEWFOUNDLAND                          | . 431-450                                                                                                                                     |
| GREAT BRITAIN AND CHANNEL ISLANDS     | . 451-493                                                                                                                                     |
| BRITISH COMMONWEALTH                  |                                                                                                                                               |
| COLLECTIONS AND LARGER LOTS           | . 494-544                                                                                                                                     |
| AITUTAKI                              |                                                                                                                                               |
| ANGUILLA                              | 546                                                                                                                                           |
| ANTIGUA                               |                                                                                                                                               |
| ASCENSION                             |                                                                                                                                               |
| AUSTRALIA AND STATES                  |                                                                                                                                               |
| BAHAMAS                               |                                                                                                                                               |
| BAHRAIN                               | . 566-567                                                                                                                                     |
| BARBADOS                              |                                                                                                                                               |
| BASUTOLAND                            |                                                                                                                                               |
| BECHUANALAND PROTECTORATE             |                                                                                                                                               |
| BELIZE                                |                                                                                                                                               |
| BERMUDA                               |                                                                                                                                               |
| BOTSWANABRITISH ANTARCTIC TERRITORY   | 5/5                                                                                                                                           |
| BRITISH CENTRAL AFRICA                |                                                                                                                                               |
| BRITISH EAST AFRICA                   | 571<br>570                                                                                                                                    |
| BRITISH INDIAN OCEAN TERRITORY        | 570                                                                                                                                           |
| BRUNEI                                | 580-581                                                                                                                                       |
| BURMA                                 | 582                                                                                                                                           |
| CAYMAN ISLAND                         | .583-584                                                                                                                                      |
| CEYLON                                |                                                                                                                                               |
| COOK ISLANDS                          |                                                                                                                                               |
| CYPRUS                                | . 592-594                                                                                                                                     |
| EAST AFRICA AND UGANDA PROTECTORATES  | 595                                                                                                                                           |
| FALKLAND ISLANDS                      |                                                                                                                                               |
| FIJI                                  |                                                                                                                                               |
| GAMBIA                                |                                                                                                                                               |
| GHANA                                 | 609                                                                                                                                           |
| GIBRALTAR                             |                                                                                                                                               |
| GOLD COAST                            |                                                                                                                                               |
| GRENADA AND GRENADINES                |                                                                                                                                               |
| GUYANA                                |                                                                                                                                               |
| HONG KONG                             |                                                                                                                                               |
| INDIA AND STATES                      |                                                                                                                                               |
| KENYA                                 |                                                                                                                                               |
| LAGOS                                 |                                                                                                                                               |
| LESOTHO                               | 630-640                                                                                                                                       |
| MALAWI                                |                                                                                                                                               |
|                                       | 641                                                                                                                                           |
| MALAYA. MALAYSIAN AND STATES          | 641<br>642                                                                                                                                    |
| MALAYA, MALAYSIAN AND STATES          | 641<br>642<br>. 643-647                                                                                                                       |
| MALAYA, MALAYSIAN AND STATES          | 641<br>642<br>. 643-647<br>. 648-649                                                                                                          |
| MALAYA, MALAYSIAN AND STATES          | 641<br>642<br>. 643-647<br>. 648-649<br>. 650-651<br>652                                                                                      |
| MALAYA, MALAYSIAN AND STATES          | 641<br>642<br>. 643-647<br>. 648-649<br>. 650-651<br>652<br>. 653-655                                                                         |
| MALAYA, MALAYSIAN AND STATES          | 641<br>642<br>. 643-647<br>. 648-649<br>. 650-651<br>652<br>. 653-655<br>656                                                                  |
| MALAYA, MALAYSIAN AND STATES          | 641<br>642<br>. 643-647<br>. 648-649<br>. 650-651<br>652<br>. 653-655<br>656                                                                  |
| MALAYA, MALAYSIAN AND STATES          | 641<br>642<br>. 643-647<br>. 648-649<br>. 650-651<br>652<br>. 653-655<br>656<br>657                                                           |
| MALAYA, MALAYSIAN AND STATES          | 641<br>642<br>. 643-647<br>. 648-649<br>. 650-651<br>652<br>. 653-655<br>656<br>658<br>. 659-660                                              |
| MALAYA, MALAYSIAN AND STATES          | 641<br>642<br>. 643-647<br>. 648-649<br>. 650-651<br>652<br>. 653-655<br>656<br>658<br>. 659-660<br>. 661-662                                 |
| MALAYA, MALAYSIAN AND STATES          | 641<br>642<br>.643-647<br>.648-649<br>.650-651<br>652<br>.653-655<br>656<br>657<br>658<br>659-660<br>.661-662<br>.663-664                     |
| MALAYA, MALAYSIAN AND STATES          | 641<br>642<br>. 643-647<br>. 648-649<br>. 650-651<br>652<br>653-655<br>656<br>659<br>                                                         |
| MALAYA, MALAYSIAN AND STATES          | 641<br>642<br>. 643-647<br>. 648-649<br>. 650-651<br>652<br>. 653-655<br>656<br>657<br>                                                       |
| MALAYA, MALAYSIAN AND STATES          | 641<br>642<br>. 643-647<br>. 648-649<br>. 650-651<br>652<br>. 653-655<br>656<br>. 659-660<br>. 661-662<br>. 663-664<br>. 665-668<br>. 669-671 |
| MALAYA, MALAYSIAN AND STATES          | 641<br>642<br>.643-647<br>.648-649<br>.650-651<br>652<br>.653-655<br>657<br>658<br>.659-660<br>.661-662<br>.663-664<br>.665-668<br>.669-671   |